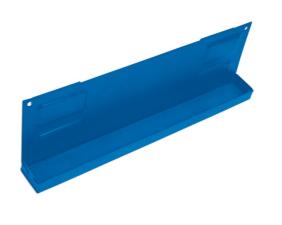

## **Magnetic Socket Holder**

Magnetic shelf-style socket holder. Ideal for storing loose sockets of any size up to 16mm wide. Four strong magnets attach the holder securely to any ferrous surface and there are also mounting holes when a permanent fixing is preferred. The magnetic base has closed ends to store sockets safely whilst allowing easy access.

## **Additional Information**

- · Magnetic shelf-style socket holder.
- · Four strong mounting magnets offer a weight carrying capacity of 2kg.
- · Mixed drive sizes can be easily stored together.
- Size: 280mm x 33mm x 16mm
- · Manufactured from steel with powdered coating.