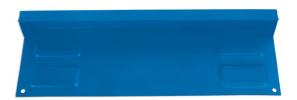

## **Magnetic Socket Holder**

Magnetic shelf-style socket holder. Ideal for storing loose sockets of any size up to 16mm wide. Four strong magnets attach the holder securely to any ferrous surface and there are also mounting holes when a permanent fixing is preferred. The magnetic base has closed ends to store sockets safely whilst allowing easy access.

## **Additional Information**

- · Magnetic shelf-style socket holder.
- · Four strong mounting magnets offer a weight carrying capacity of 2kg.
- · Mixed drive sizes can be easily stored together.
- Size: 280mm x 33mm x 16mm
- · Manufactured from steel with powdered coating.