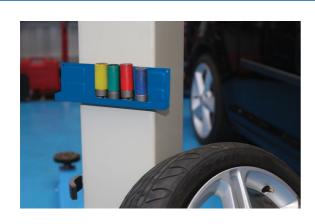

## **Magnetic Socket Holder**

Magnetic shelf-style socket holder. Ideal for storing loose sockets of any size up to 16mm wide. Four strong magnets attach the holder securely to any ferrous surface and there are also mounting holes when a permanent fixing is preferred. The magnetic base has closed ends to store sockets safely whilst allowing easy access.

## **Additional Information**

- · Magnetic shelf-style socket holder.
- · Four strong mounting magnets offer a weight carrying capacity of 2kg.
- · Mixed drive sizes can be easily stored together.
- Size: 280mm x 33mm x 16mm
- · Manufactured from steel with powdered coating.