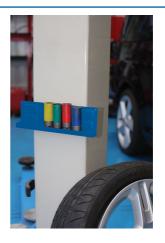

## **Magnetic Socket Holder**

Magnetic shelf-style socket holder. Ideal for storing loose sockets of any size up to 16mm wide. Four strong magnets attach the holder securely to any ferrous surface and there are also mounting holes when a permanent fixing is preferred. The magnetic base has closed ends to store sockets safely whilst allowing easy access.

## **Additional Information**

- · Magnetic shelf-style socket holder.
- · Four strong mounting magnets offer a weight carrying capacity of 2kg.
- · Mixed drive sizes can be easily stored together.
- Size: 280mm x 33mm x 16mm
- · Manufactured from steel with powdered coating.