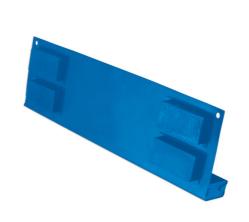

## **Magnetic Socket Holder**

Magnetic shelf-style socket holder. Ideal for storing loose sockets of any size up to 16mm wide. Four strong magnets attach the holder securely to any ferrous surface and there are also mounting holes when a permanent fixing is preferred. The magnetic base has closed ends to store sockets safely whilst allowing easy access.

## **Additional Information**

- · Magnetic shelf-style socket holder.
- · Four strong mounting magnets offer a weight carrying capacity of 2kg.
- · Mixed drive sizes can be easily stored together.
- Size: 280mm x 33mm x 16mm
- · Manufactured from steel with powdered coating.