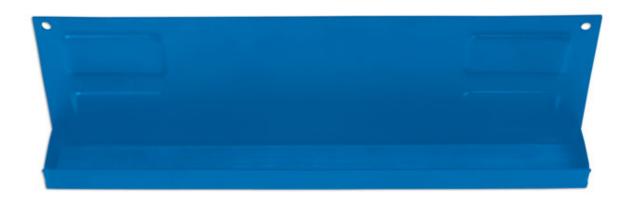

## **Magnetic Socket Holder**

Magnetic shelf-style socket holder. Ideal for storing loose sockets of any size up to 16mm wide. Four strong magnets attach the holder securely to any ferrous surface and there are also mounting holes when a permanent fixing is preferred. The magnetic base has closed ends to store sockets safely whilst allowing easy access.

## **Additional Information**

- · Magnetic shelf-style socket holder.
- · Four strong mounting magnets offer a weight carrying capacity of 2kg.
- · Mixed drive sizes can be easily stored together.
- Size: 280mm x 33mm x 16mm
- · Manufactured from steel with powdered coating.